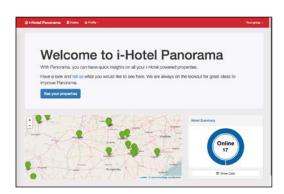

#### i-Hotel Gateway Information

- Map view with listing of all your i-Hotel gateways
- Gateway status (online/offline)
- Gateway uptime
- · Gateway model
- Gateway serial number
- i-Hotel software version
- Link to secured i-Hotel administration interface

#### **Property Information**

- Name of property
- Map of property location
- Number of rooms