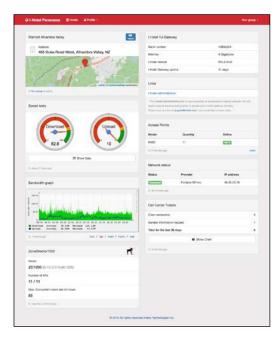

#### **Property Information**

- Name of property
- Map of property location
- Number of rooms

#### ISP Connection (WAN) Information

- Peak Throughput download and upload graphs (hourly, daily, monthly, yearly)
- ISP provider
- Public IP address
- Status
- Results from nightly ISP speed tests
- Quickly see if your ISP connection is consistently delivering the speeds you're paying for

#### **Access Point Information**

- Number of APs & model
- Number of APs that are up vs. down

#### **Intello Call Center Statistics**

- Total number of calls in the last 30 days
- Number of calls per category

Multi Site: monitor all of your sites from a single dashboard Multi User: supports multiple users within your organization Multi Device: compatible with desktop, tablet and mobile devices