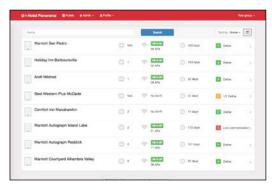

#### i-Hotel Gateway Information

- Map view with listing of all your i-Hotel gateways
- Gateway status (online/offline)
- Gateway uptime
- · Gateway model
- Gateway serial number
- i-Hotel software version
- Link to secured i-Hotel administration interface